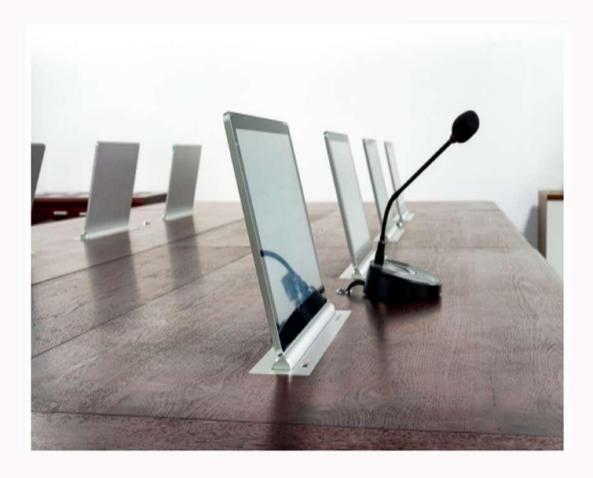

## NEW

- Monitor Retracts Vertically from desktop on press of a button
- First monitor tilt angle is 25 degree and then upto 60 degree adjustable
- Titling angle to make prefect viewing angle for users
- Virtually Silent working with excellent working life.

Panel Size: 430\*80\*6mm First cut out size 431\*81\*3mm Second Cut out size: 414\*70mm The LCD box size: 414\*70\*551mm

Weight:9 kg

- Control Way: Touch key-press/ Remote control/RS485 central control
- Panel: brushed aluminum panel edging processing, high-grade utility for more conference table installation. Used chain transmission up and down.
- This LCD monitor is provided with an Automatic power ON / OFF system. When the monitor is going up, the power is will be switched ON automatically. In order to save energy and preserve the work life of the monitor, in the opposite state the monitor will be completely switched OFF
- Control methods: Remote control RS485, central control, manual control
- LCD MONITOR LIFT using the control panel button, weakness contacts remote control,