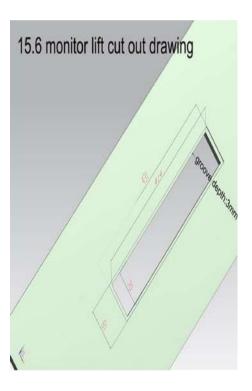

Panel Size: 430\*80\*6mm First cut out size 431\*81\*3mm Second Cut out size: 414\*70mm The LCD box size: 414\*70\*551mm

Weight:9 kg

- Control Way: Touch key-press/ Remote control/RS485 central control
- Panel: brushed aluminum panel edging processing, high-grade utility for more conference table installation. Used chain transmission up and down.
- This LCD monitor is provided with an Automatic power ON / OFF system. When the monitor is going up, the power is will be switched ON automatically. In order to save energy and preserve the work life of the monitor, in the opposite state the monitor will be completely switched OFF
- Control methods: Remote control RS485, central control, manual control
- LCD MONITOR LIFT using the control panel button, weakness contacts remote control,