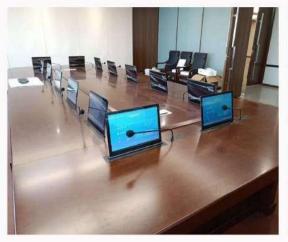

## NEW

- Monitor Retracts Vertically from desktop on press of a button
- First monitor tilt angle is 25 degree and then upto 60 degree adjustable
- Titling angle to make prefect viewing angle for users
- Virtually Silent working with excellent working life.

Panel Size: 430\*80\*6mm First cut out size 431\*81\*3mm Second Cut out size: 414\*70mm The LCD box size: 414\*70\*551mm

Weight:9 kg

- Control Way: Touch key-press/ Remote control/RS485 central control
- Panel: brushed aluminum panel edging processing, high-grade utility for more conference table installation. Used chain transmission up and down.
- This LCD monitor is provided with an Automatic power ON / OFF system. When the monitor is going up, the power is will be switched ON automatically. In order to save energy and preserve the work life of the monitor, in the opposite state the monitor will be completely switched OFF
- Control methods: Remote control RS485, central control, manual control
- LCD MONITOR LIFT using the control panel button, weakness contacts remote control,