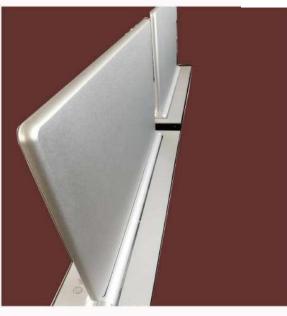

## ULTR THIN MOTORIZED TFT LIFT

Model No. PSTML16

- Available Sizes: 15.6", 17.3", 18.5", 21.5"
- Material: Aluminum alloy brushed panel, matt silver LCD frame.
- Used the Rj45 cable to connect to remote control
- Silver or Black
- High Definition Screen(15.6" and 17.3")
- Standard Definition Screen(18.5" and 21.5")
- Connect with USB, HDMI, VGA, Data, Input, Power HDMI, VGA, USB type A for ON/OFF switch, USB type B for data, RI45 connetor for RS485
- Tilt Angle : 0\*-60\*

## NEW

- Monitor Retracts Vertically from desktop on press of a button
- First monitor tilt angle is 25 degree and then upto 60 degree adjustable
- Titling angle to make prefect viewing angle for users
- Virtually Silent working with excellent working life.

Panel Size: 430\*80\*6mm First cut out size 431\*81\*3mm Second Cut out size: 414\*70mm The LCD box size: 414\*70\*551mm

Weight:9 kg

- Control Way: Touch key-press/ Remote control/RS485 central control
- Panel: brushed aluminum panel edging processing, high-grade utility for more conference table installation. Used chain transmission up and down.
- This LCD monitor is provided with an Automatic power ON / OFF system. When the monitor is going up, the power is will be switched ON automatically. In order to save energy and preserve the work life of the monitor, in the opposite state the monitor will be completely switched OFF
- Control methods: Remote control RS485, central control, manual control
- LCD MONITOR LIFT using the control panel button, weakness contacts remote control,