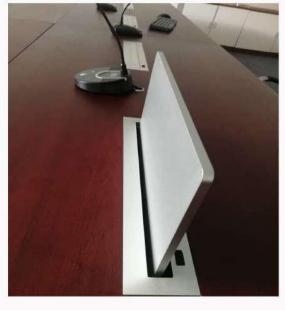

## ULTR THIN MOTORIZED TFT LIFT

Model No. PSTML16

- Available Sizes: 15.6", 17.3", 18.5", 21.5"
- Material: Aluminum alloy brushed panel, matt silver LCD frame.
- Used the Rj45 cable to connect to remote control
- Silver or Black
- High Definition Screen(15.6" and 17.3")
- Standard Definition Screen(18.5" and 21.5")
- Connect with USB, HDMI, VGA, Data, Input, Power HDMI, VGA, USB type A for ON/OFF switch, USB type B for data, RI45 connetor for RS485
- Tilt Angle : 0\*-60\*

Panel Size: 430\*80\*6mm First cut out size 431\*81\*3mm Second Cut out size: 414\*70mm The LCD box size: 414\*70\*551mm

Weight:9 kg

- Control Way: Touch key-press/ Remote control/RS485 central control
- Panel: brushed aluminum panel edging processing, high-grade utility for more conference table installation. Used chain transmission up and down.
- This LCD monitor is provided with an Automatic power ON / OFF system. When the monitor is going up, the power is will be switched ON automatically. In order to save energy and preserve the work life of the monitor, in the opposite state the monitor will be completely switched OFF
- Control methods: Remote control RS485, central control, manual control
- LCD MONITOR LIFT using the control panel button, weakness contacts remote control,

Depth of the monitor is adjusted to the minimum for an aesthetic and modern solution.

- SPECIFICATIONS FOR THE MONITOR

LCD monitor size: 380\*260\*10mm

LCD TYPE 15.6 IPS Monitor

BRIGHTNESS: 265 CD/M2

Colors: 16.7 million