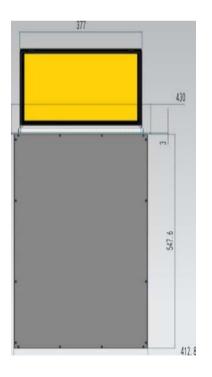

Panel Size: 430\*80\*6mm First cut out size 431\*81\*3mm Second Cut out size: 414\*70mm The LCD box size: 414\*70\*551mm

Weight:9 kg

- Control Way: Touch key-press/ Remote control/RS485 central control
- Panel: brushed aluminum panel edging processing, high-grade utility for more conference table installation. Used chain transmission up and down.
- This LCD monitor is provided with an Automatic power ON / OFF system. When the monitor is going up, the power is will be switched ON automatically. In order to save energy and preserve the work life of the monitor, in the opposite state the monitor will be completely switched OFF
- Control methods: Remote control RS485, central control, manual control
- LCD MONITOR LIFT using the control panel button, weakness contacts remote control,

Depth of the monitor is adjusted to the minimum for an aesthetic and modern solution.

- SPECIFICATIONS FOR THE MONITOR

LCD monitor size: 380\*260\*10mm

LCD TYPE 15.6 IPS Monitor

BRIGHTNESS: 265 CD/M2

Colors: 16.7 million