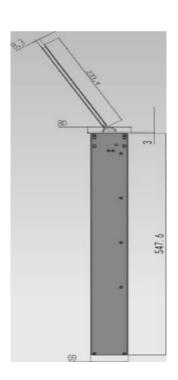

Panel Size: 430\*80\*6mm First cut out size 431\*81\*3mm Second Cut out size: 414\*70mm The LCD box size: 414\*70\*551mm

Weight:9 kg

- Control Way: Touch key-press/ Remote control/RS485 central control
- Panel: brushed aluminum panel edging processing, high-grade utility for more conference table installation. Used chain transmission up and down.
- This LCD monitor is provided with an Automatic power ON / OFF system. When the monitor is going up, the power is will be switched ON automatically. In order to save energy and preserve the work life of the monitor, in the opposite state the monitor will be completely switched OFF
- Control methods: Remote control RS485, central control, manual control
- LCD MONITOR LIFT using the control panel button, weakness contacts remote control,

Depth of the monitor is adjusted to the minimum for an aesthetic and modern solution.

- SPECIFICATIONS FOR THE MONITOR

LCD monitor size: 380\*260\*10mm

LCD TYPE 15.6 IPS Monitor

BRIGHTNESS: 265 CD/M2

Colors: 16.7 million