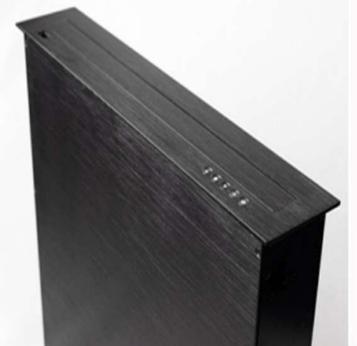

485 code of centralized control combination, to adapt to various types of integrated system.

Only 5 control button to complete the rising key, stop, the control key down key, 2° the monitor set key

- Remote Control Instructions
- \* Long press OPEN and CLOSE button on the lift 5 seconds, the lift will ring one time.
- \* In 10 seconds Press the remote control UP/STOP/DOWM Any one key, the lift will ring two times, the you can used the remote control
- SLIM CABINET: