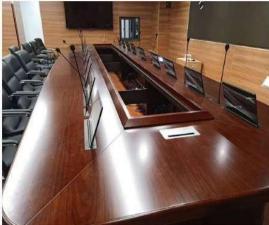

Panel Size: 430\*80\*6mm First cut out size 431\*81\*3mm Second Cut out size: 414\*70mm The LCD box size: 414\*70\*551mm

Weight:9 kg

- Control Way: Touch key-press/ Remote control/RS485 central control
- Panel: brushed aluminum panel edging processing, high-grade utility for more conference table installation. Used chain transmission up and down.
- This LCD monitor is provided with an Automatic power ON / OFF system. When the monitor is going up, the power is will be switched ON automatically. In order to save energy and preserve the work life of the monitor, in the opposite state the monitor will be completely switched OFF
- Control methods: Remote control RS485, central control, manual control
- LCD MONITOR LIFT using the control panel button, weakness contacts remote control,