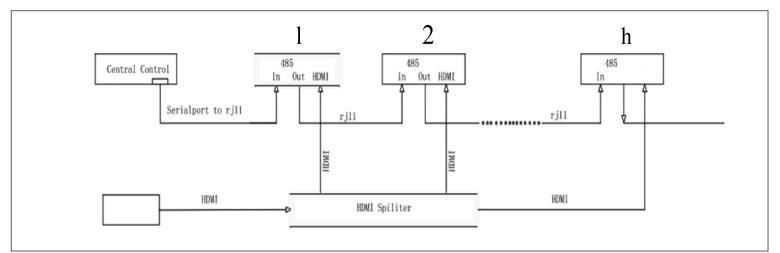

485 code of centralized control combination, to adapt to various types of integrated system.

Only 5 control button to complete the rising key, stop, the control key down key, 2° the monitor set key

- Remote Control Instructions
- \* Long press OPEN and CLOSE button on the lift 5 seconds, the lift will ring one time.
- \* In 10 seconds Press the remote control UP/STOP/DOWM Any one key, the lift will ring two times, the you can used the remote control
- SLIM CABINET:

VIEWING ANGLE: 85/85/85/85(Typ.)(CR≥10)

VIEWING AREA 381.9(W) x 214.8(H) mm

- \* 1,2 is "+" and 3, 4 is "-"
- " First, have to use Serial Port to RJ11 Cable