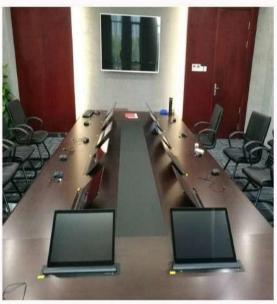

## NEW

- Monitor Retracts Vertically from desktop on press of a button
- First monitor tilt angle is 25 degree and then upto 60 degree adjustable
- Titling angle to make prefect viewing angle for users
- Virtually Silent working with excellent working life.

Panel Size: 430\*80\*6mm First cut out size 431\*81\*3mm Second Cut out size: 414\*70mm The LCD box size: 414\*70\*551mm

Weight:9 kg

- Control Way: Touch key-press/ Remote control/RS485 central control
- Panel: brushed aluminum panel edging processing, high-grade utility for more conference table installation. Used chain transmission up and down.
- This LCD monitor is provided with an Automatic power ON / OFF system. When the monitor is going up, the power is will be switched ON automatically. In order to save energy and preserve the work life of the monitor, in the opposite state the monitor will be completely switched OFF
- Control methods: Remote control RS485, central control, manual control
- LCD MONITOR LIFT using the control panel button, weakness contacts remote control,