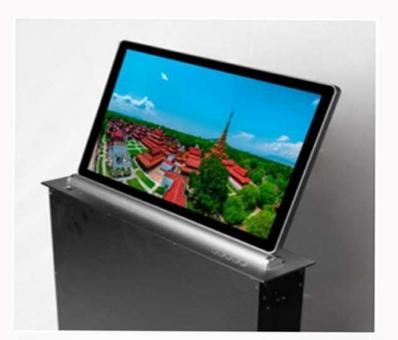

## ULTR THIN MOTORIZED TFT LIFT

Model No. PSTML16

- Available Sizes: 15.6", 17.3", 18.5", 21.5"
- Material: Aluminum alloy brushed panel, matt silver LCD frame.
- Used the Rj45 cable to connect to remote control
- Silver or Black
- High Definition Screen(15.6" and 17.3")
- Standard Definition Screen(18.5" and 21.5")
- Connect with USB, HDMI, VGA, Data, Input, Power HDMI, VGA, USB type A for ON/OFF switch, USB type B for data, RI45 connetor for RS485
- Tilt Angle : 0\*-60\*

## NEW

- Monitor Retracts Vertically from desktop on press of a button
- First monitor tilt angle is 25 degree and then upto 60 degree adjustable
- Titling angle to make prefect viewing angle for users
- Virtually Silent working with excellent working life.

Depth of the monitor is adjusted to the minimum for an aesthetic and modern solution.

- SPECIFICATIONS FOR THE MONITOR

LCD monitor size: 380\*260\*10mm

LCD TYPE 15.6 IPS Monitor

BRIGHTNESS: 265 CD/M2

Colors: 16.7 million