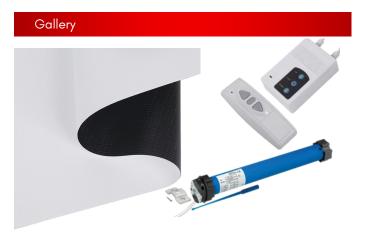

## Features

- Electric Motorized Projection Screen
- UltraHD / 4K Supportable Projection fabric
- Anti-UV Coated with black backing for eliminate light penetration.
- Easy Clean & Washable projection fabric material.
- Included Three way wall switch for Manual Operation.

### Accessoreis (In the Box)

| Serial No. | ltem name                                    | Quantity |
|------------|----------------------------------------------|----------|
| α.         | Projection screen                            | 1        |
| b.         | Wireless Remote                              | 1        |
| с.         | Receiver / Sensor / three<br>way wall switch | 1        |
| d.         | Battery                                      | 1 set    |
| e.         | Manual                                       | 1        |
| f.         | Washer / Screw                               | 1        |