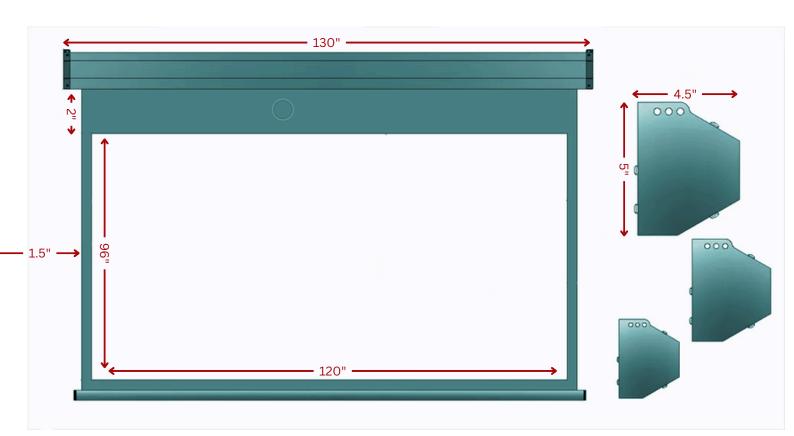

## Product Dimension (In "Inches")

\*\* Note: Data Error May be +/- 1"

properties of the third parties respectively